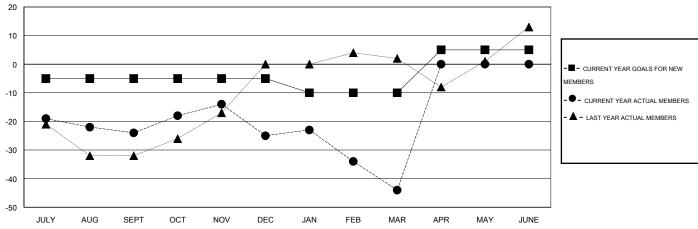

### GOALS AND ACTUAL MEMBERS CUMULATIVE

| DROPPED CLUBS: 0 |     | 31 CLUBS OF 44 ADDED 1 OR MORE<br>NEW MEMBERS | GENDER DISTRIBUTION  MALE 815 (65.62%) |     |     |
|------------------|-----|-----------------------------------------------|----------------------------------------|-----|-----|
|                  |     |                                               | FEMALE 427 (34.38%)                    |     |     |
| DROPPED MEMBERS  |     |                                               |                                        |     |     |
| DECEASED         | 12  | CHOK HERE FOR HEALTH                          |                                        |     |     |
| CLUB CANCELLED   | 0   | CLICK HERE FOR HEALTH ASSESSMENT DATA         | FAMILY UNIT MEMBERS                    |     | 281 |
| OTHER            | 124 |                                               | HEAD OF HOUSEHOLD                      |     | 139 |
| TOTAL            | 136 |                                               | NON-HEAD OF HOUSEHOL                   | 142 |     |